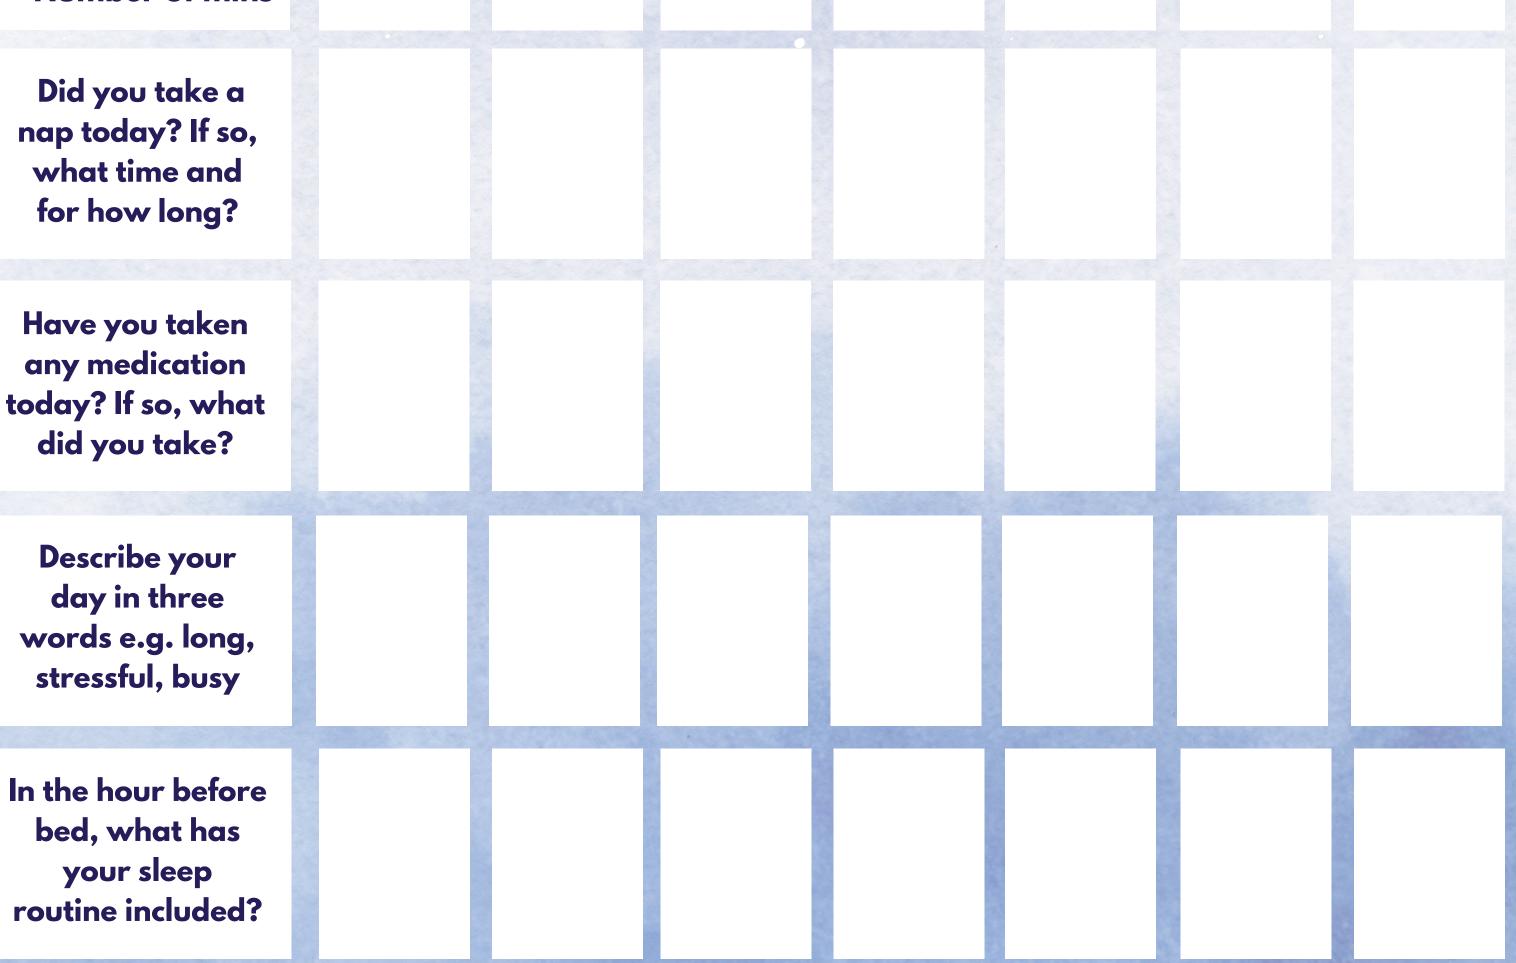

## **MY SLEEP DIARY COMPLETE IN THE EVENING**

|        | SUN | MON | TUE | WED | THU | FRI | SAT |
|--------|-----|-----|-----|-----|-----|-----|-----|
| in the |     |     |     |     |     |     |     |

How many caffeinated drinks did you consume before/ after 5pm?

Before 5pm

After 5pm

How many alcohol units did you consume before/ after 5pm?

**Before 5pm** 

After 5pm

How much exercise did you get and when?

Time of day

## Number of mins

any medication

bed, what has your sleep routine included?