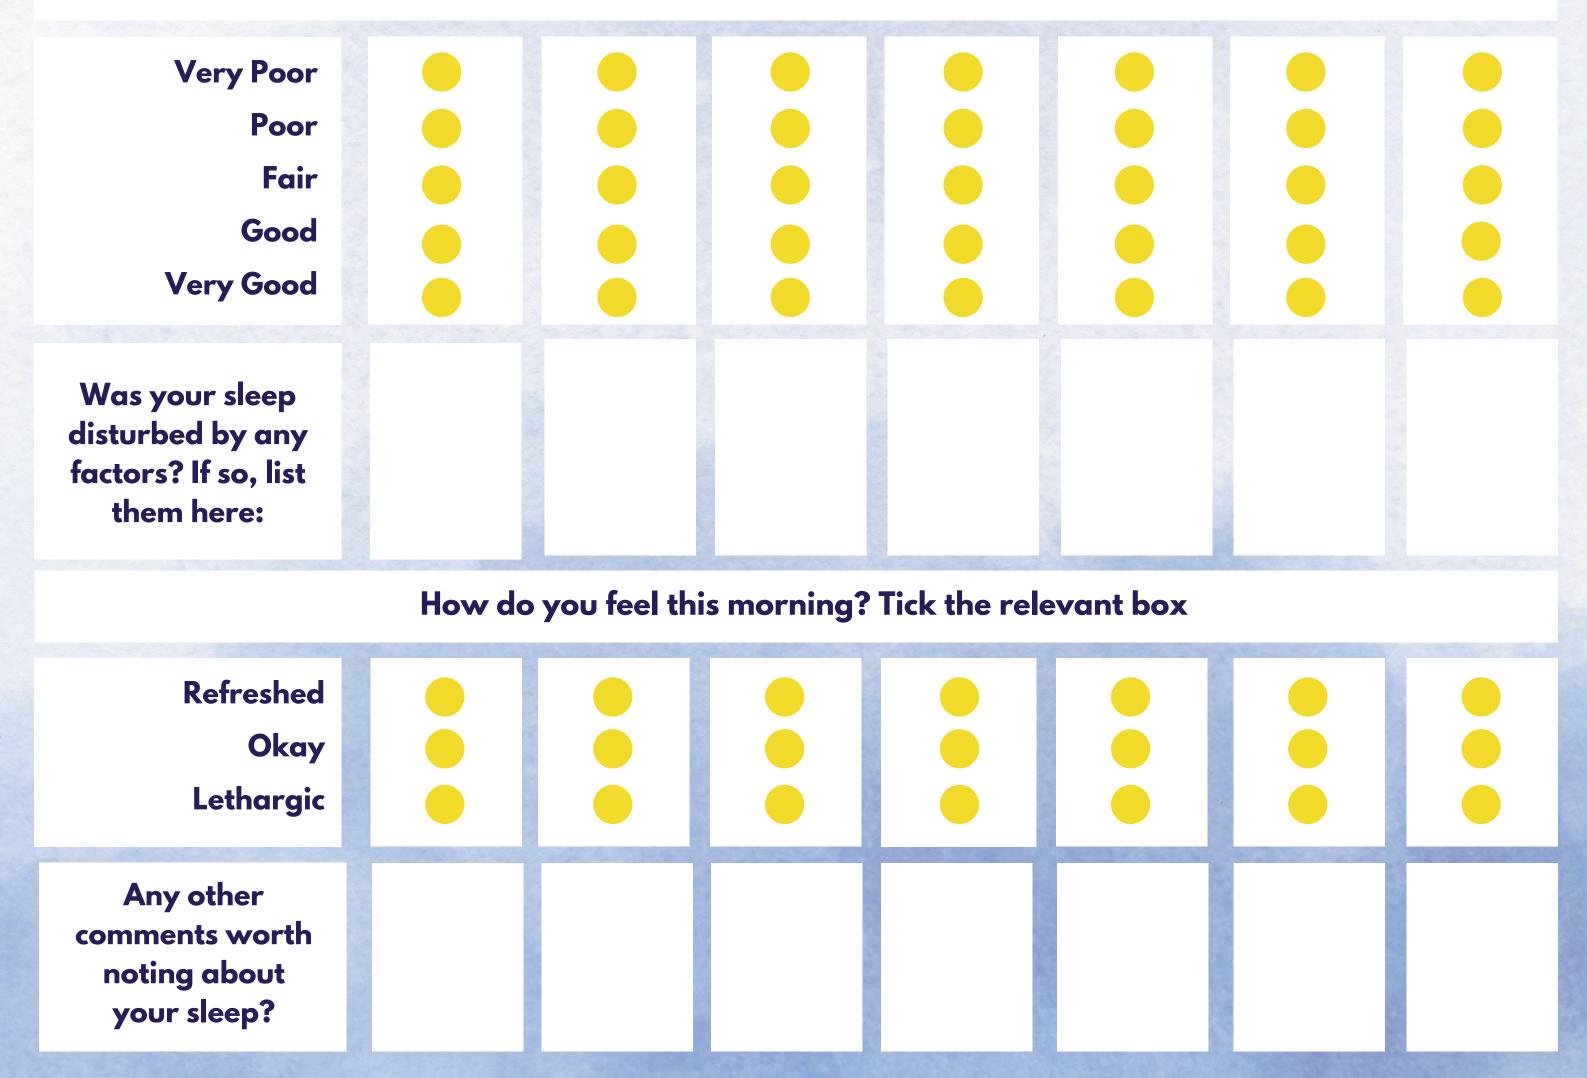

## **MY SLEEP DIARY** COMPLETE IN THE MORNING

|                                                     | SUN | MON | TUE | WED | THU | FRI | SAT |
|-----------------------------------------------------|-----|-----|-----|-----|-----|-----|-----|
| What time did you<br>go to bed?                     |     |     |     |     |     |     |     |
| What time did you<br>wake up?                       |     |     |     |     |     |     |     |
| How many hours<br>sleep did you<br>achieve?         |     |     |     |     |     |     |     |
| How many times<br>did you wake<br>during the night? |     |     |     |     |     |     |     |

How would you rate the quality of your sleep? Tick the relevant box